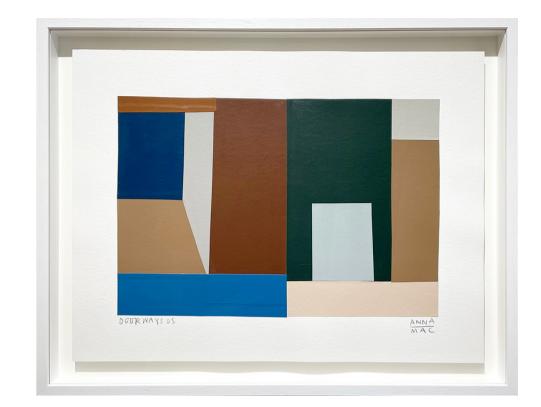

#### **DOORWAYS 05,** 2021

Collage

Paper size 36cm x 48cm, collage size approx 26cm x 38cm Framed in a deep white box frame with anti reflective glass £475.00