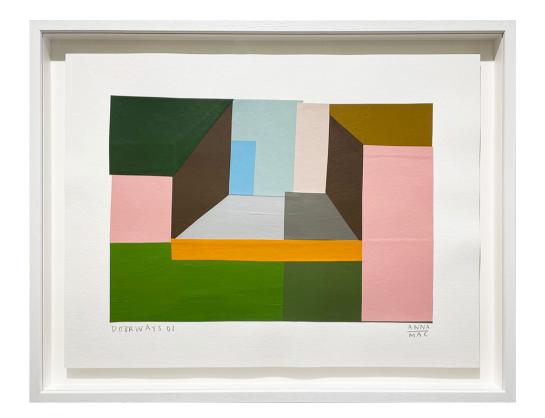

#### **DOORWAYS 01,** 2021

Collage

Paper size 36cm x 48cm, collage size approx 26cm x 38cm Framed in a deep white box frame with anti reflective glass £475.00