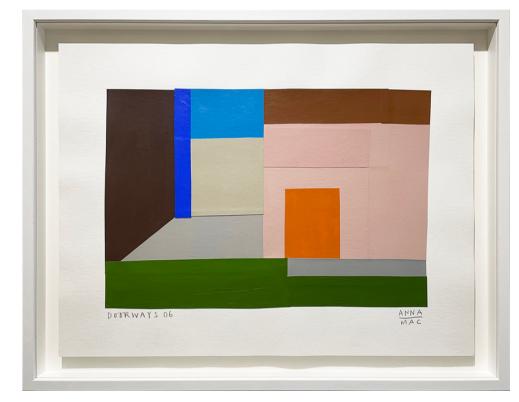

#### **DOORWAYS 06,** 2021

Collage

Paper size 36cm x 48cm, collage size approx 26cm x 38cm Framed in a deep white box frame with anti reflective glass £475.00