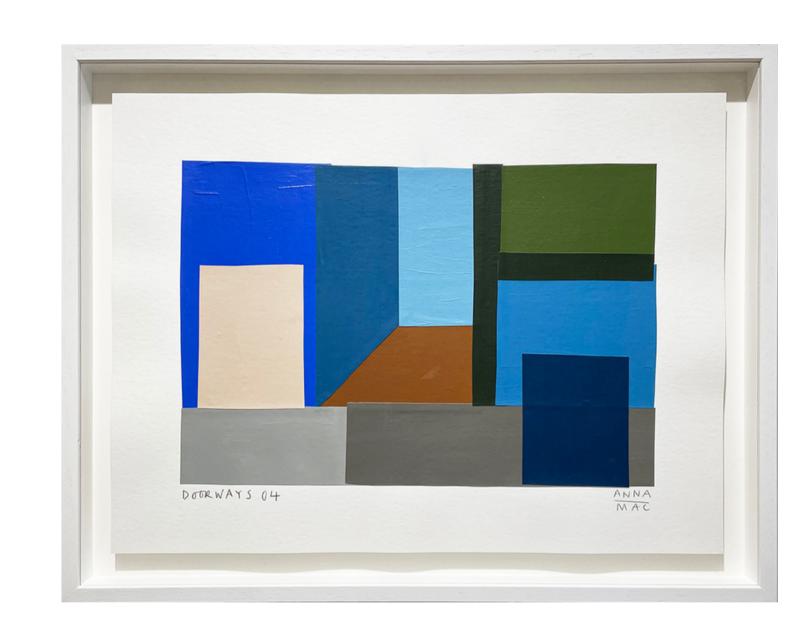

#### **DOORWAYS 04,** 2021

Collage

Paper size 36cm x 48cm, collage size approx 26cm x 38cm Framed in a deep white box frame with anti reflective glass £475.00