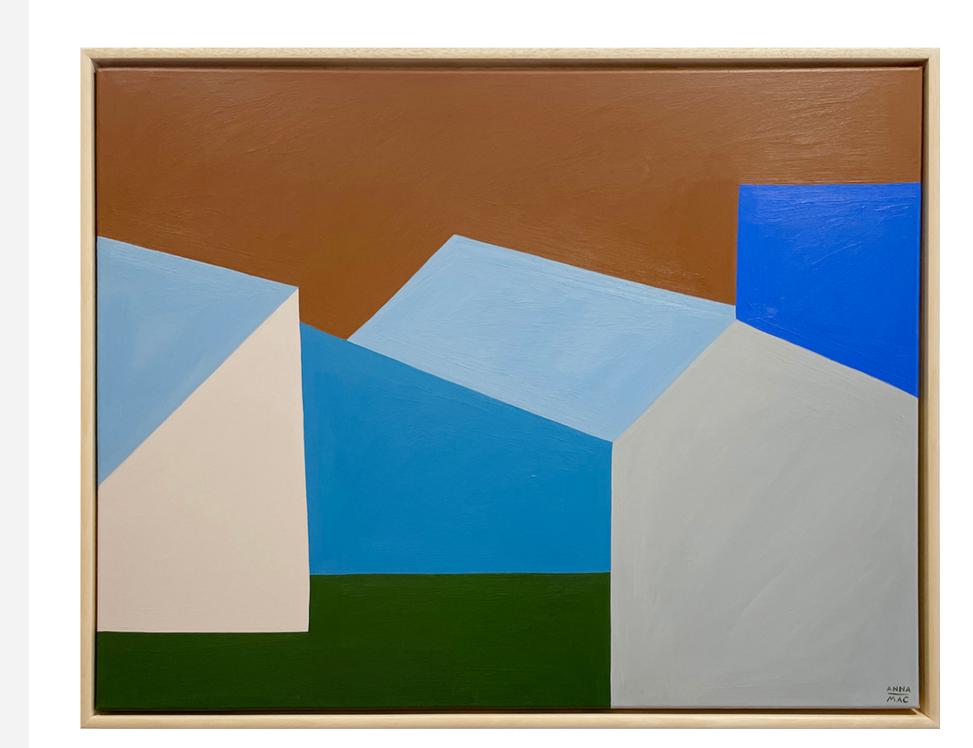

Particularly drawn to architectural structural forms, Anna Mac experiments with visual planes and how the use block colour, light, and perspective can create urban scenes, which may also be viewed as simple abstract shapes. The details of the landscapes are abstracted and rendered in flat, vibrant natural colours reminiscent of the changing seasons.