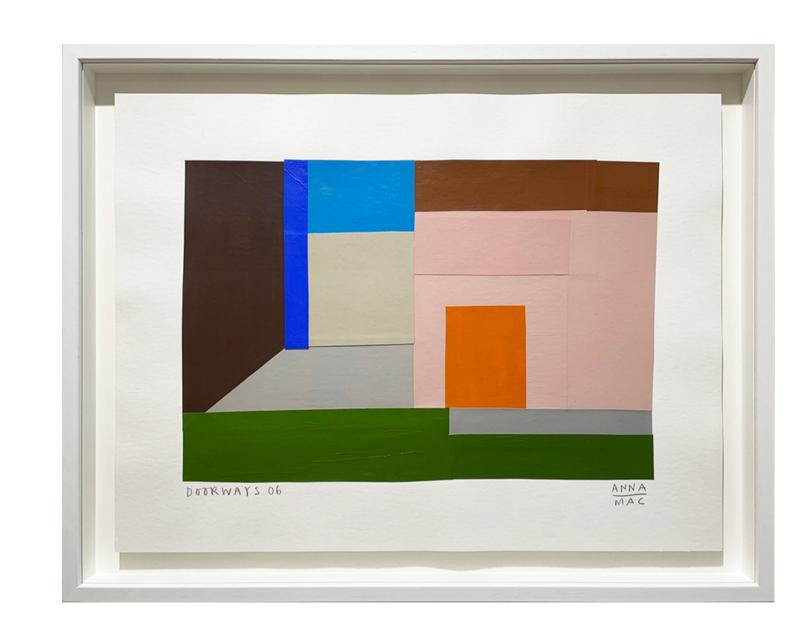

#### **DOORWAYS 06,** 2021

Collage

Paper size 36cm x 48cm, collage size approx 26cm x 38cm Framed in a deep white box frame with anti reflective glass £475.00