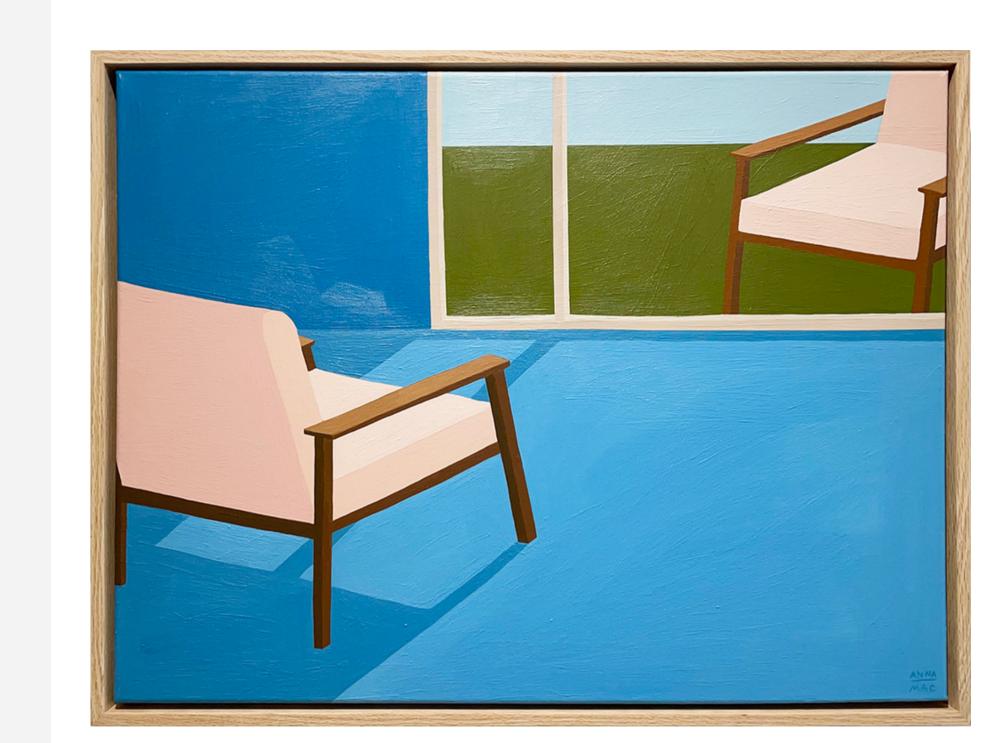

#### BLUE ROOM WITH CHAIR, 2021

Acrylic on linen
52cm x 59cm x 20mm
Oak wood frame
£1,300.00
Buy here

IN THE GARDEN, 2021
Acrylic on linen
61cm x 76cm x 20mm
Obeche wood frame
£1,200.00