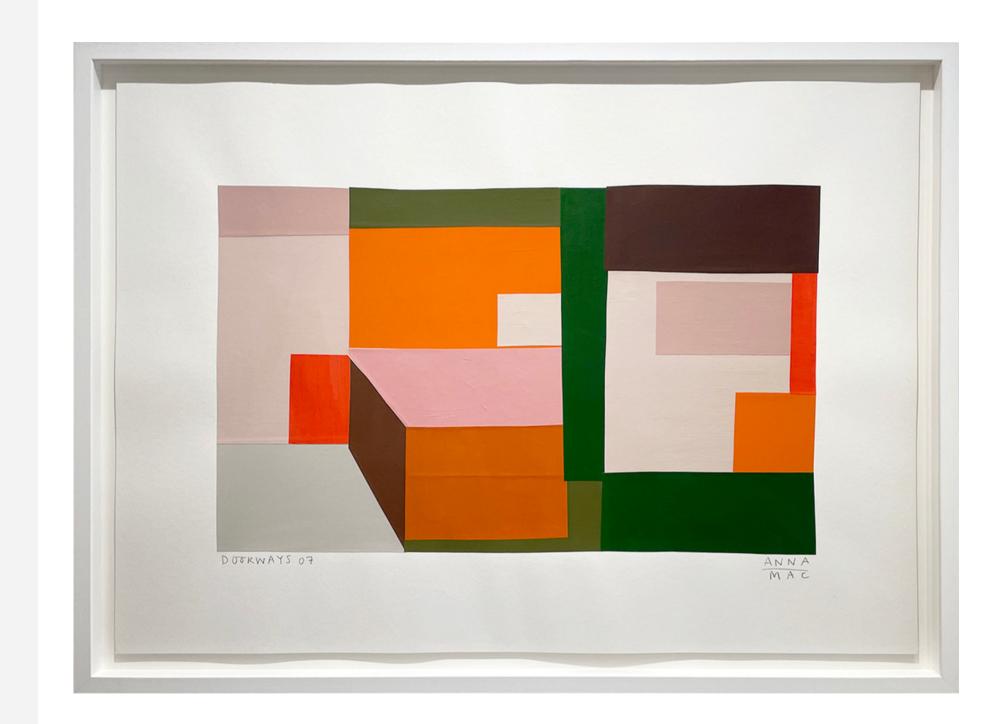

#### **DOORWAYS 07,** 2021

Collage

Paper size 70cm x 100cm, collage size approx 46cm x 76cm Framed in a deep white box frame with anti reflective glass £950.00