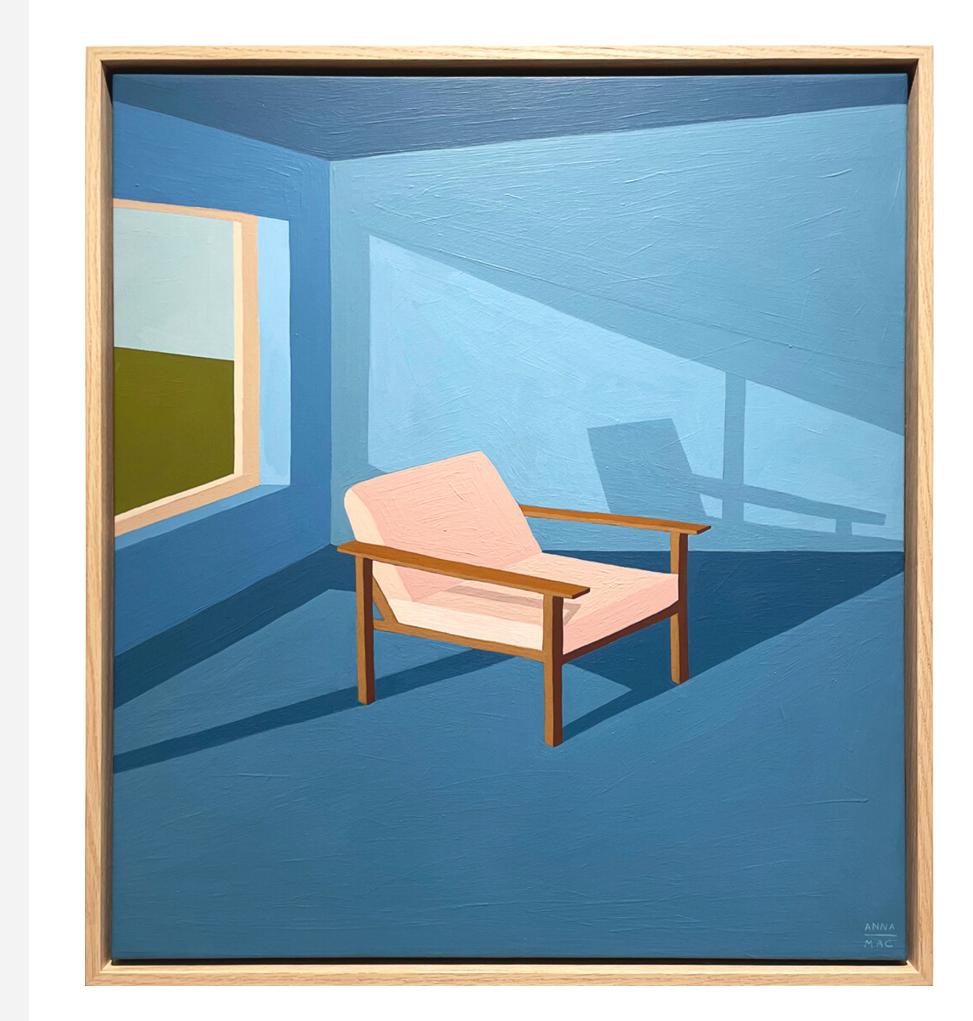

#### BLUE ROOM WITH CHAIR, 2021

Acrylic on linen
52cm x 59cm x 20mm
Oak wood frame
£1,300.00
Buy here

IN THE GARDEN, 2021
Acrylic on linen
61cm x 76cm x 20mm
Obeche wood frame
£1,200.00