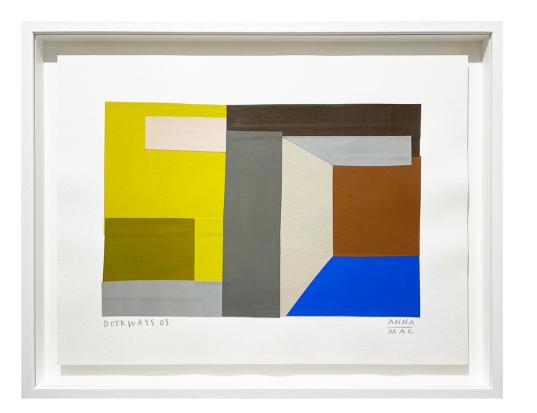

#### **DOORWAYS 03,** 2021

Collage

Paper size 36cm x 48cm, collage size approx 26cm x 38cm Framed in a deep white box frame with anti reflective glass £475.00