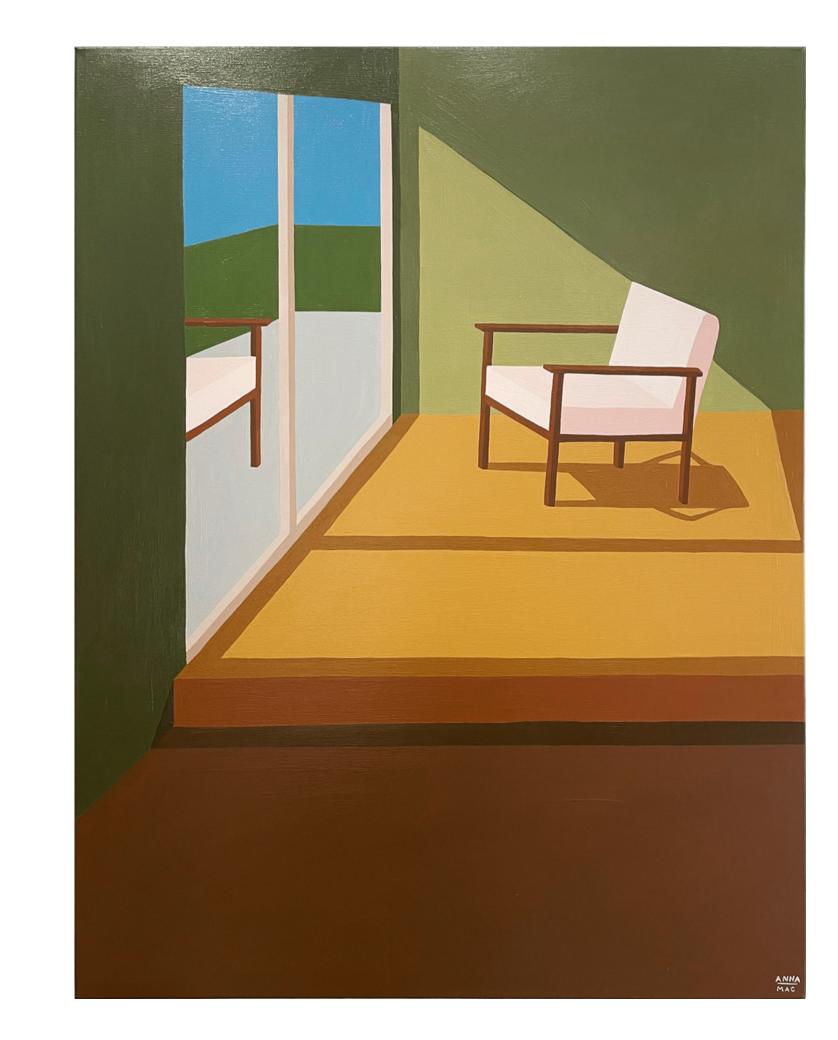

#### BLUE ROOM WITH CHAIR, 2021

Acrylic on linen
52cm x 59cm x 20mm
Oak wood frame
£1,300.00
Buy here

IN THE GARDEN, 2021
Acrylic on linen
61cm x 76cm x 20mm
Obeche wood frame
£1,200.00