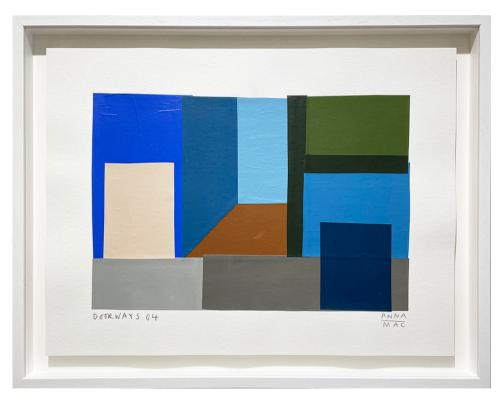

#### **DOORWAYS 04,** 2021

Collage

Paper size 36cm x 48cm, collage size approx 26cm x 38cm Framed in a deep white box frame with anti reflective glass £475.00