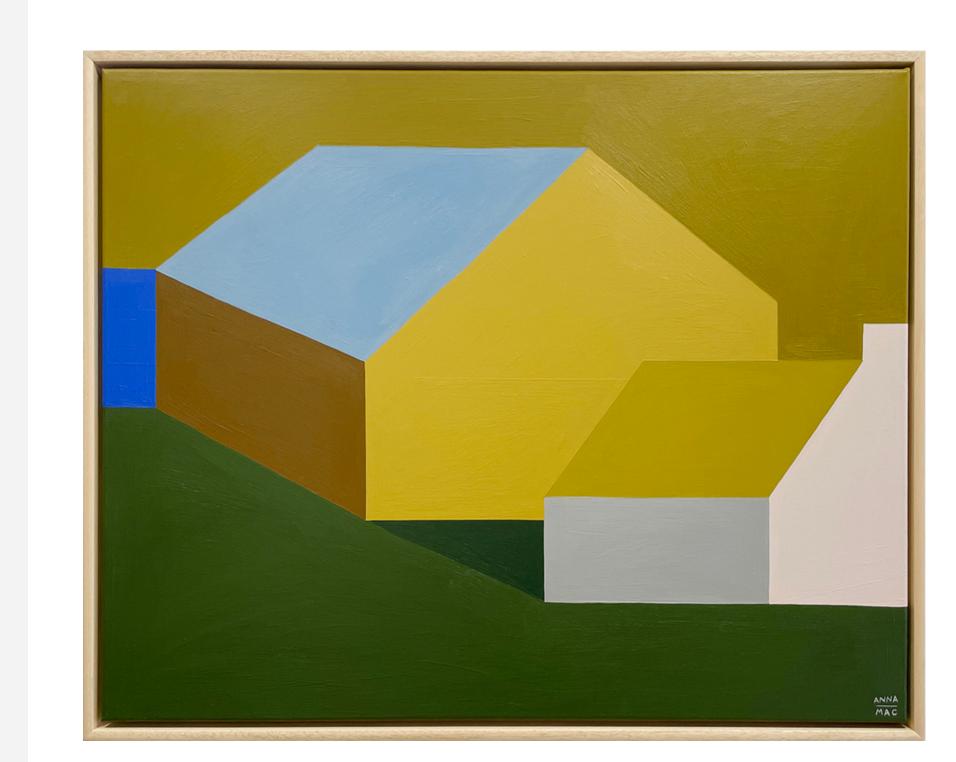

Particularly drawn to architectural structural forms, Anna Mac experiments with visual planes and how the use block colour, light, and perspective can create urban scenes, which may also be viewed as simple abstract shapes. The details of the landscapes are abstracted and rendered in flat, vibrant natural colours reminiscent of the changing seasons.