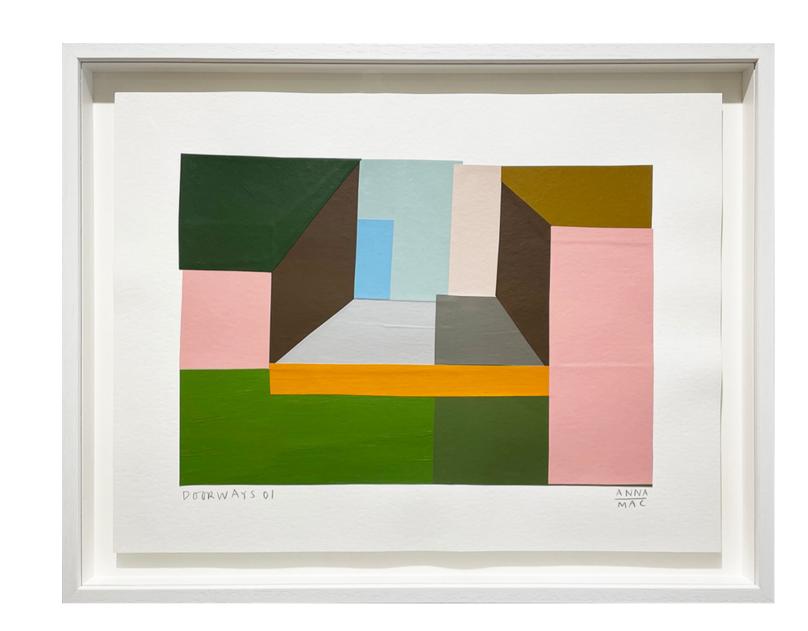

#### **DOORWAYS 01,** 2021

Collage

Paper size 36cm x 48cm, collage size approx 26cm x 38cm Framed in a deep white box frame with anti reflective glass £475.00