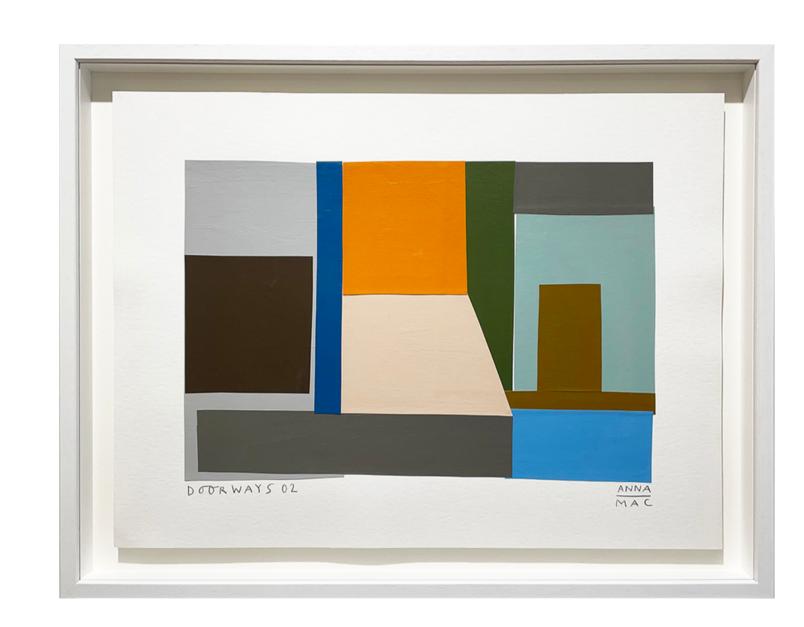

#### **DOORWAYS 02,** 2021

Collage

Paper size 36cm x 48cm, collage size approx 26cm x 38cm Framed in a deep white box frame with anti reflective glass £475.00