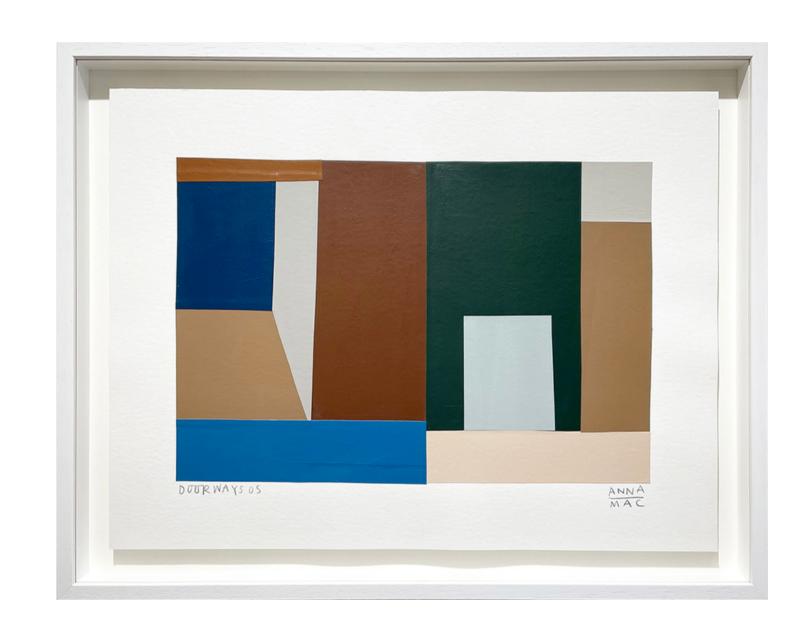

#### **DOORWAYS 05,** 2021

Collage

Paper size 36cm x 48cm, collage size approx 26cm x 38cm Framed in a deep white box frame with anti reflective glass £475.00