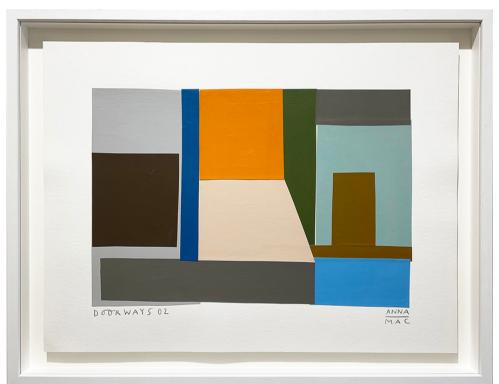

#### **DOORWAYS 02,** 2021

Collage

Paper size 36cm x 48cm, collage size approx 26cm x 38cm Framed in a deep white box frame with anti reflective glass £475.00