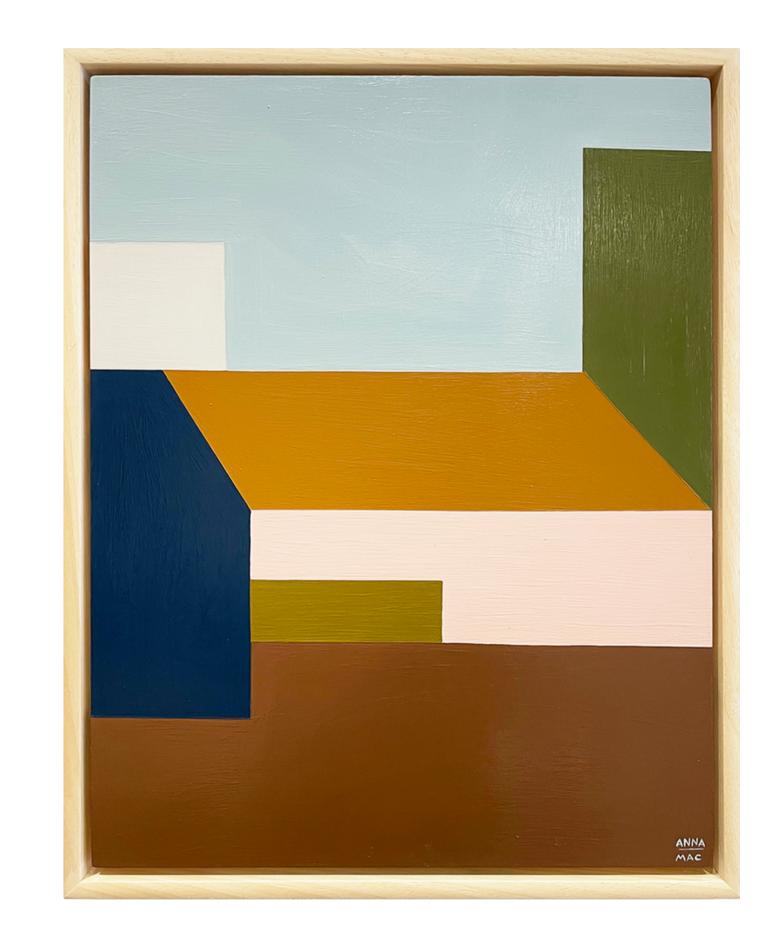

Particularly drawn to architectural structural forms, Anna Mac experiments with visual planes and how the use block colour, light, and perspective can create urban scenes, which may also be viewed as simple abstract shapes. The details of the landscapes are abstracted and rendered in flat, vibrant natural colours reminiscent of the changing seasons.