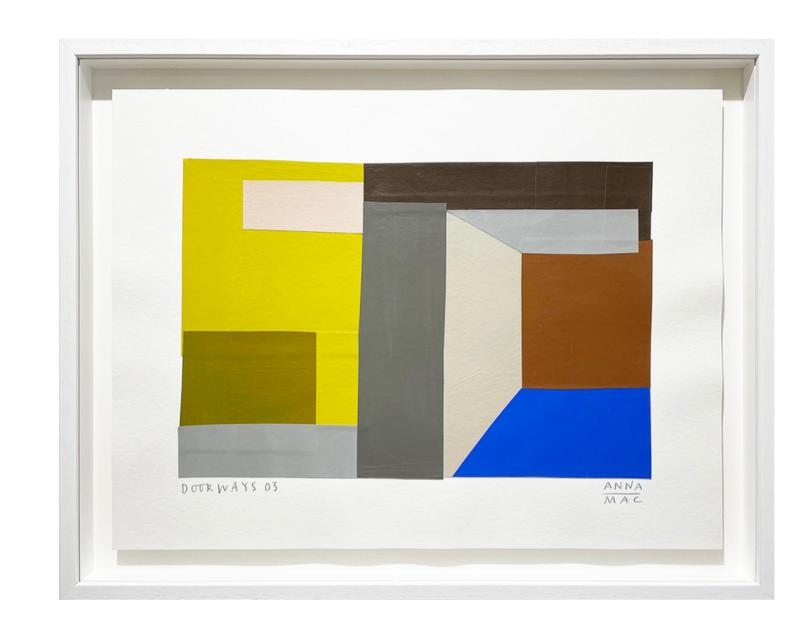

#### **DOORWAYS 03,** 2021

Collage

Paper size 36cm x 48cm, collage size approx 26cm x 38cm Framed in a deep white box frame with anti reflective glass £475.00