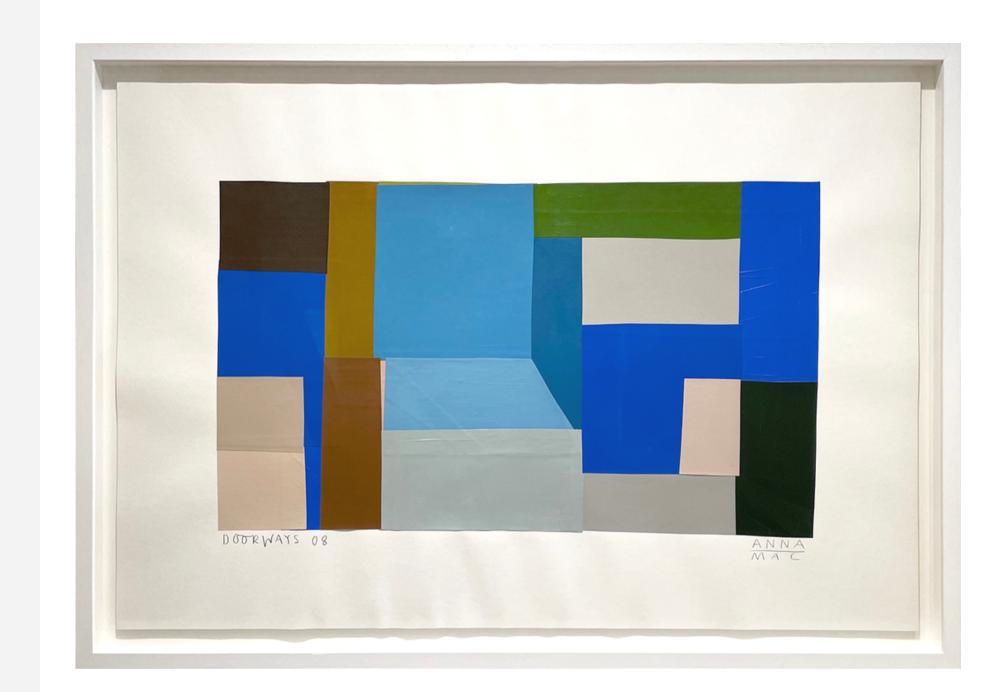

#### **DOORWAYS 08,** 2021

Collage

Paper size 70cm x 100cm, collage size approx 46cm x 76cm Framed in a deep white box frame with anti reflective glass £950.00